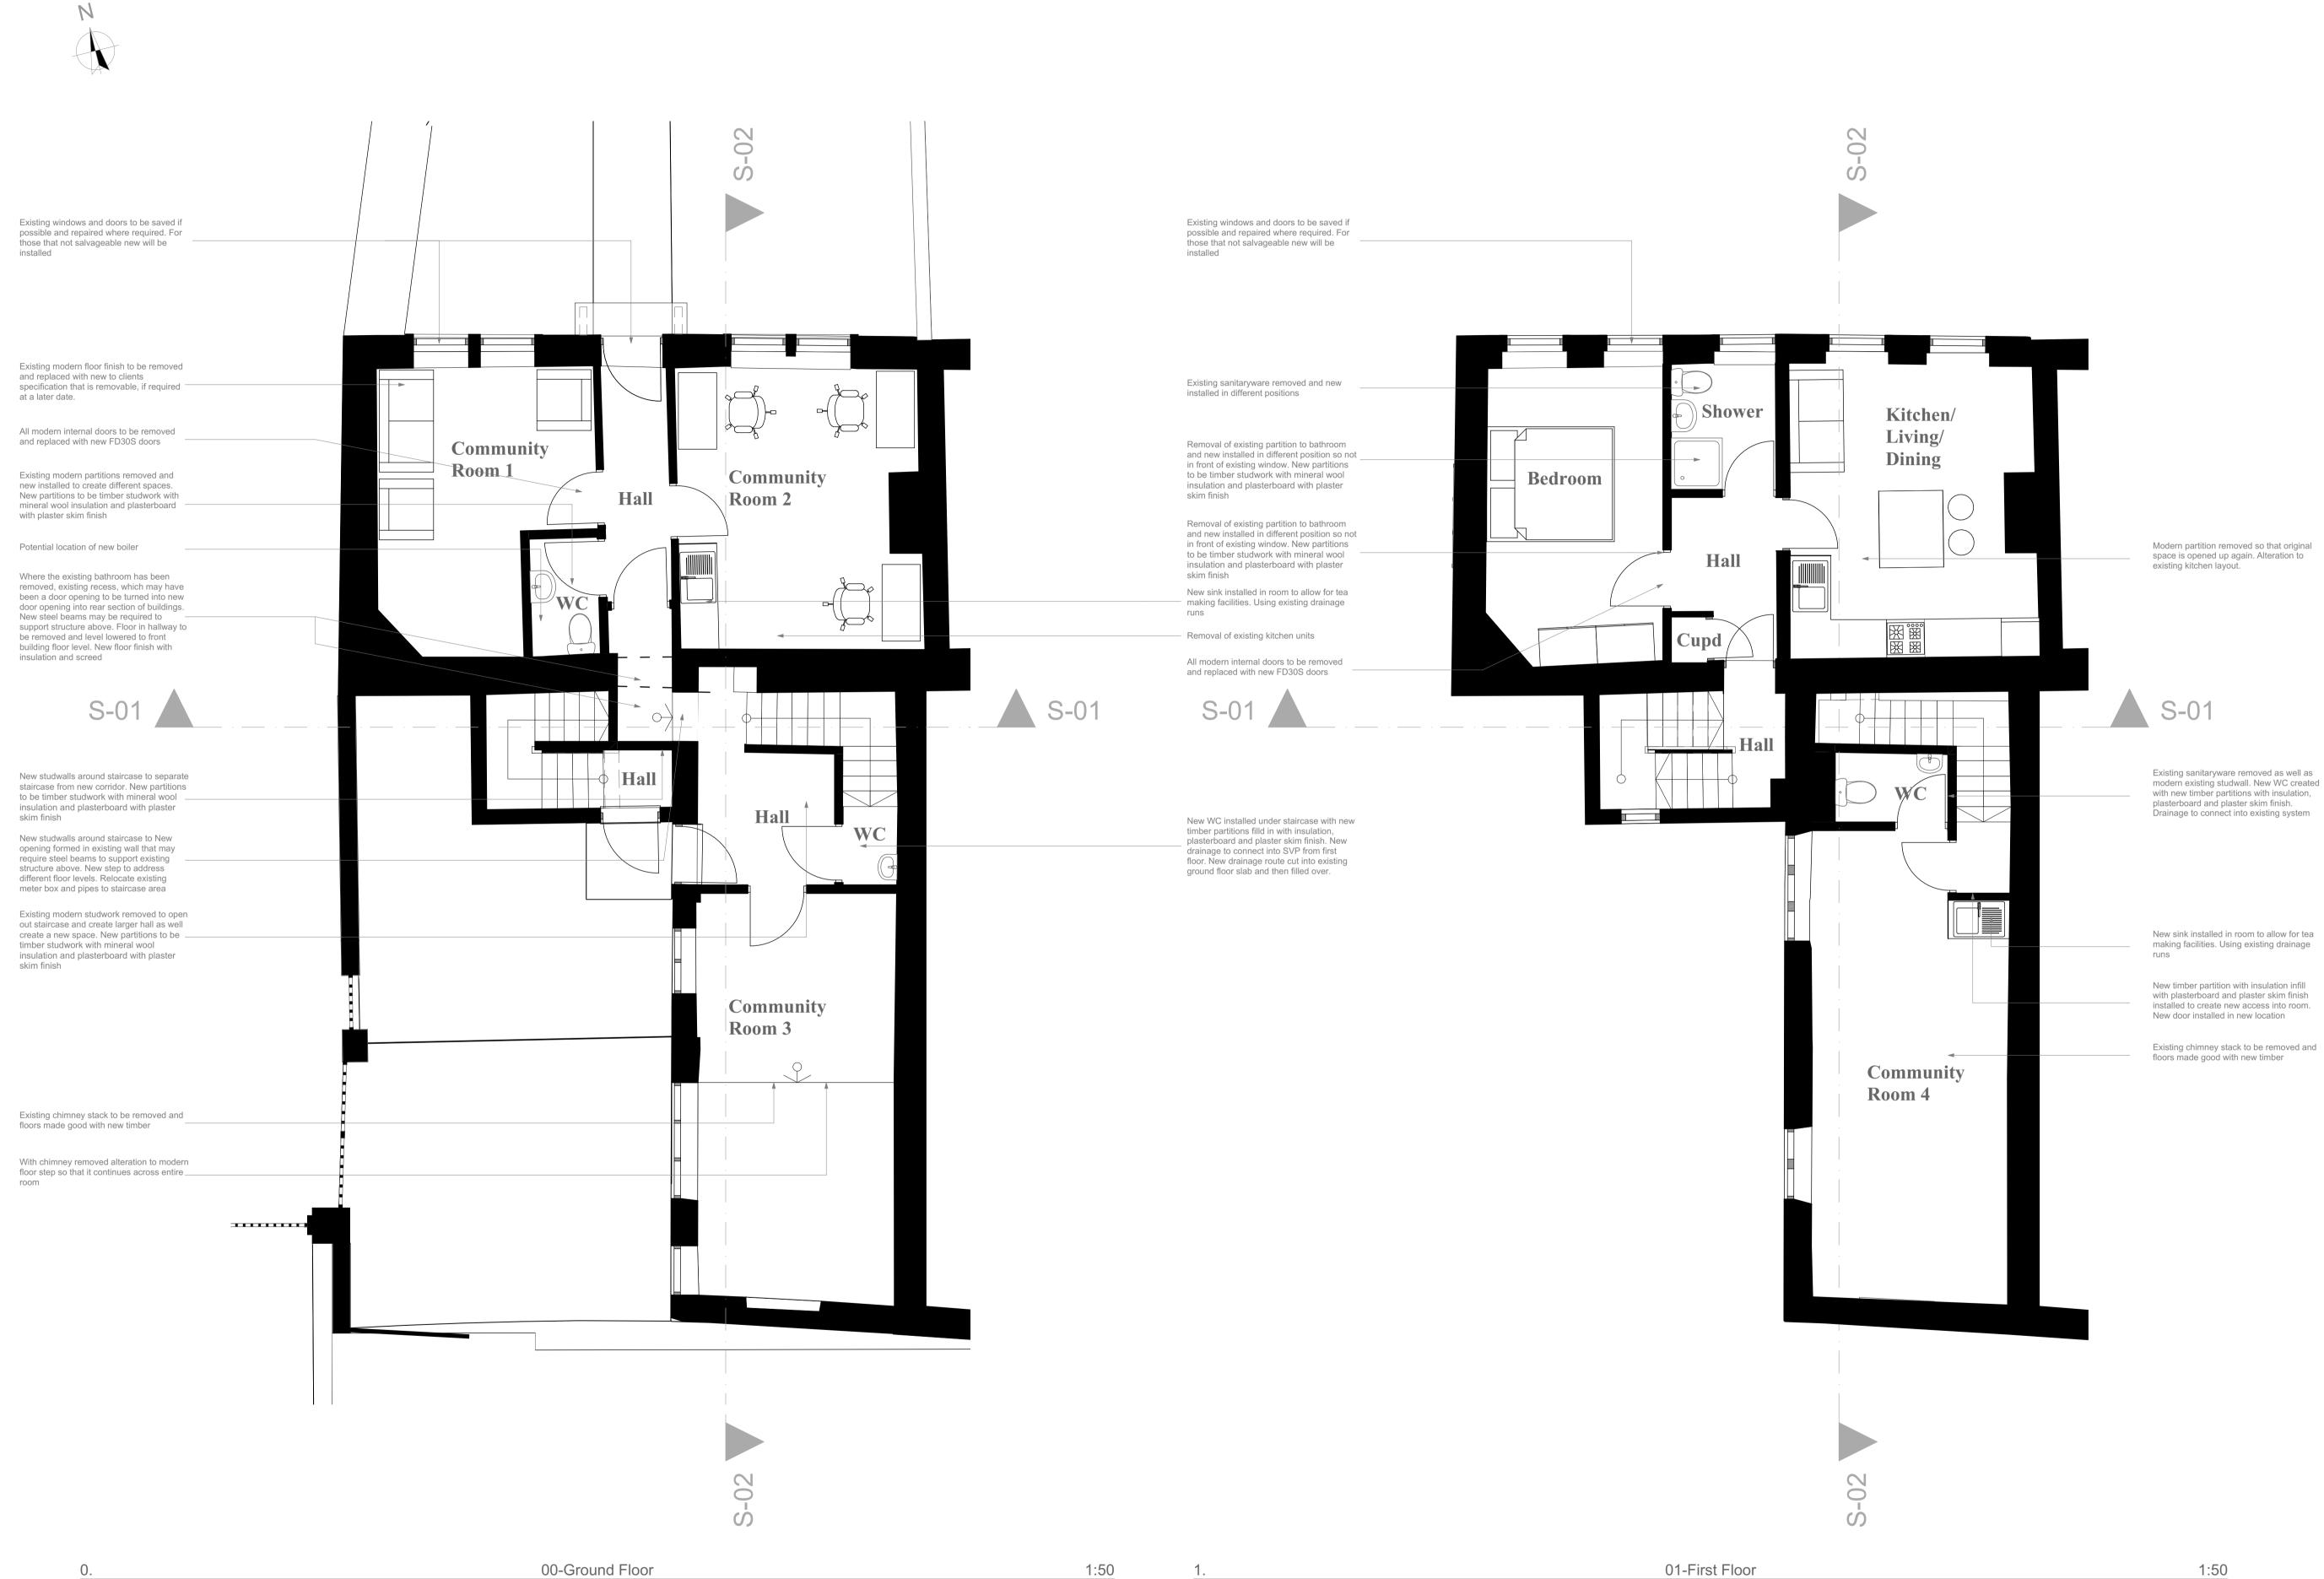

A - 30.01.2024 Alterations as per clients email dated 29.01.2024 B - 30.01.2024 Alteration to sink location in community room 4. C - 07.02.2024 Alteration to WC layout

2340 - 11 Cannon Square St Michael & All Angels Church

Melksham Wiltshire, SN12 6LX

Proposed Alterations

WING

## **Proposed Ground and First** Floor Plan - Option 1 1:50, 1:100@A1

Drg No:2340.02.01 Rev C Rev: 07/02/2024

Telephone: 07557505990

Email: concept@drawinganddesign.co.uk Website: www.drawinganddesign.co.uk